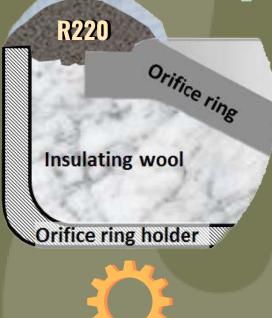

## EASY REOWVAL OF ORIFICE RINGS

R220 Fireclay based sealing cement Seals the gap between orifice ring & spout.

R298 -Refractory based antiadhesive powder. Prevents cement from sticking to the spout.

Creates an excellent seal that is easier to remove.